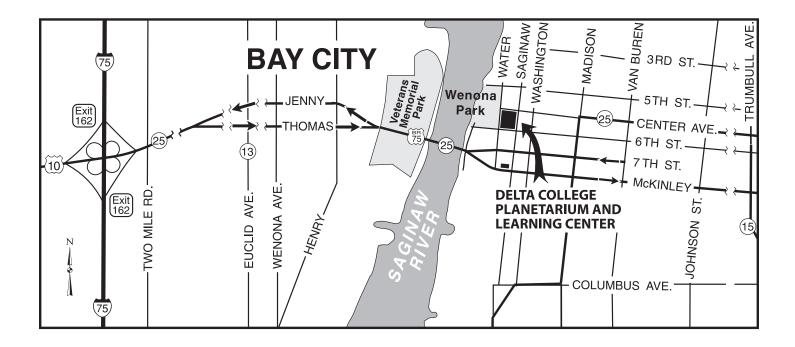

## Delta College Planetarium & Learning Center

100 Center Avenue • Bay City, MI • 989-667-2260

## FROM I-75 (NORTH AND SOUTH)

Take exit 162 to downtown Bay City/M-25.

Continue on one-way Thomas Street.

Cross over river at first stop light.

Turn left at stop light onto Saginaw Street, and go two blocks to 6th Street.

Cars: Turn left onto 6th Street to enter Delta parking lot.

Busses: Turn left onto 6th Street, turn right onto Water Street, and park at Planetarium entrance.

## FROM US-10 (AUBURN/MIDLAND AREAS)

US-10 crosses over I-75 and becomes M-25 into Bay City.

Continue on one-way Thomas Street.

Cross over river at first stop light.

Turn left at stop light onto Saginaw Street, and go two blocks to 6th Street.

Cars: Turn left onto 6th Street to enter Delta parking lot.

**Busses:** Turn left onto 6th Street, turn right onto Water Street, and park at Planetarium entrance.